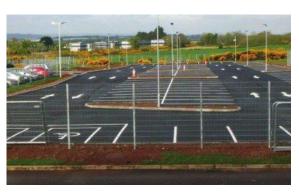

# **DESCRIPTION**

This project involved an extension to the existing car park. Vison Contracting Ltd were appointed Main Contractor and PSCS. The civil and building works consisted of constructing 100 no. new car parking spaces which tied in to the existing car park at the north-west corner. Existing car park services including storm water drainage, public lighting and CCTV had to be extended in to the new parking areas.

### **KEY FEATURES**

- A comprehensive permit to work system was operated jointly by the PSCS & Client.
- Noise & Dust control was crucial to this project during construction.
- CCTV & Barrier control linkage to the main controller system.