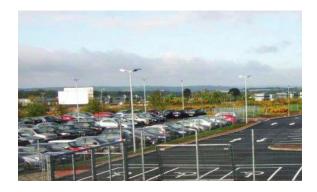

# **DESCRIPTION**

This project involved an extension to the existing car park. Vison Contracting Ltd were appointed Main Contractor and PSCS. The civil and building works consisted of constructing 100 no. new car parking spaces which tied in to the existing car park at the north-west corner. Existing car park services including storm water drainage, public lighting and CCTV had to be extended in to the new parking areas.

### **KEY FEATURES**

- A comprehensive permit to work system was operated jointly by the PSCS & Client.
- Noise & Dust control was crucial to this project during construction.
- CCTV & Barrier control linkage to the main controller system.