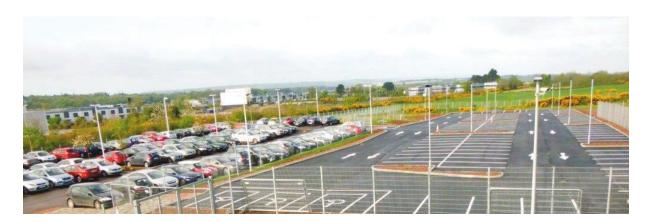

# **DESCRIPTION**

This project involved an extension to the existing car park. Vison Contracting Ltd were appointed Main Contractor and PSCS. The civil and building works consisted of constructing 100 no. new car parking spaces which tied in to the existing car park at the north-west corner. Existing car park services including storm water drainage, public lighting and CCTV had to be extended in to the new parking areas.

### **KEY FEATURES**

- A comprehensive permit to work system was operated jointly by the PSCS & Client.
- Noise & Dust control was crucial to this project during construction.
- CCTV & Barrier control linkage to the main controller system.