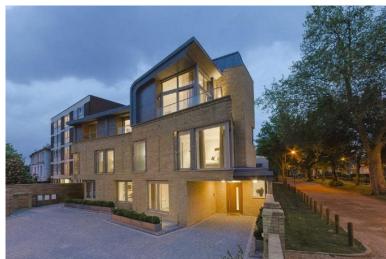

# **DESCRIPTION**

Vision Contracting Ltd completed the construction of 3 no. 4 storey luxury contemporary dwelling houses. This project was carried out on a Design and Build basis and involved extensive design development and attention to detail to ensure the completed development was constructed to the highest standards of finish.

The houses have distinctive tower elements which extend throughout the four storeys providing grand entrance hall features with double height ceilings, zinc feature roofs and have large front rear balcony areas which wrap around each building. The highest quality finishes and fittings have been used throughout the development to enhance the sleek and modern design